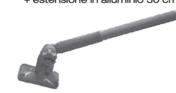

#### T170

4 way ratchet mount UV resistant nylon + aluminium extension 30 cm

Rotule en nylon renforcé orientable dans 4 directions + rallonge aluminium 30 cm

Base in nylon UV resistente orientabile + estensione in alluminio 30 cm