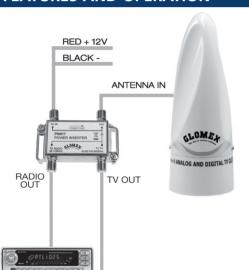

### **FEATURES AND OPERATION**

**MOUNT FIXING** 

**COAX SPLICING** 

## **COAXIAL CABLE INSTALLATION**