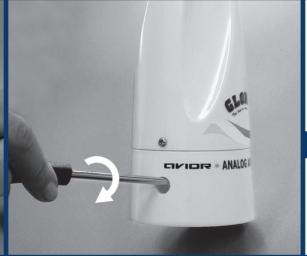

### **FEATURES AND OPERATION**



**MOUNT FIXING** 

**COAX SPLICING** 









## **COAXIAL CABLE INSTALLATION**



#### **SUPPLIED**

Universal mount ASA Support universel en ASA Supporto universale in ASA

## V9124

Universal mount stainless steel Support universel en acier inoxydable Supporto universale in acciaio inossidabile



#### T170

4 way ratchet mount UV resistant nylon + aluminium extension 30 cm

Rotule en nylon renforcé orientable dans 4 directions + rallonge aluminium 30 cm

Base in nylon UV resistente orientabile + estensione in alluminio 30 cm



Masthead mount in stainless steel

Equerre de mat en acier inoxydable Supporto in acciaio inossidabile

#### T197

Sigarette ligther adapter input 12V d.c output 12V d.c 500 mA max

Prise type allume-cigares input 12V d.c output 12V d.c 500 mA max

Adattatore per accendisigari input 12V d.c output 12V d