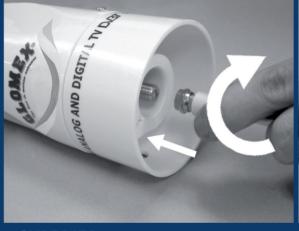

### **FEATURES AND OPERATION**



**MOUNT FIXING** 

**COAX SPLICING** 









## **COAXIAL CABLE INSTALLATION**



#### **SUPPLIED**

Universal mount ASA Support universel en ASA Supporto universale in ASA

## V9124

Universal mount stainless steel Support universel en acier inoxydable Supporto universale in acciaio inossidabile



#### T170

4 way ratchet mount UV resistant nylon + aluminium extension 30 cm

Rotule en nylon renforcé orientable dans 4 directions + rallonge aluminium 30 cm

Base in nylon UV resistente orientabile + estensione in alluminio 30 cm



Masthead mount in stainless steel

Equerre de mat en acier inoxydable Supporto in acciaio inossidabile

#### T197

Sigarette ligther adapter input 12V d.c output 12V d.c 500 mA max

Prise type allume-cigares input 12V d.c output 12V d.c 500 mA max

Adattatore per accendisigari input 12V d.c output 12V